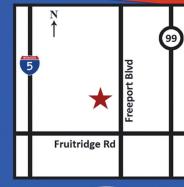

## 916-374-WASH (9274)

5150 Freeport Blvd - Sacramento (Just 1 Block north of Fruitridge Rd @ Freeport Blvd) www.GEMAUTOWASH.com

facebook.com/gemautowash